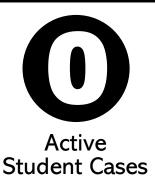

# COVID-19 CORONAVIRUS DASHBOARD

Active = individuals who are confirmed positive and currently in the isolation protocol.

Recovered = individuals who are no longer sick.

Total = total number of active & recovered cases from the start of school.