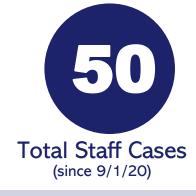

# COVID-19 CORONAVIRUS DASHBOARD

Active = individuals who are confirmed positive and currently in the isolation protocol.

Recovered = individuals who are no longer sick.

Total = total number of active & recovered cases from the start of school.