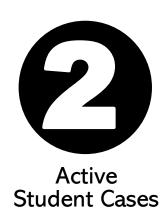

# COVID-19 CORONAVIRUS DASHBOARD

Active = individuals who are confirmed positive and currently in the isolation protocol.

Recovered = individuals who are no longer sick.

Total = total number of active & recovered cases from the start of school.