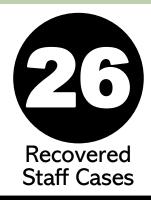

# COVID-19 CORONAVIRUS DASHBOARD

Active = individuals who are confirmed positive and currently in the isolation protocol.

Recovered = individuals who are no longer sick.

Total = total number of active & recovered cases from the start of school.