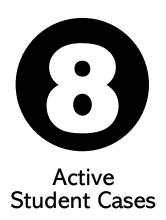

# COVID-19 CORONAVIRUS DASHBOARD

Active = individuals who are confirmed positive and currently in the isolation protocol.

Recovered = individuals who are no longer sick.

Total = total number of active & recovered cases from the start of school.