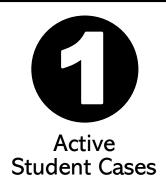

# COVID-19 CORONAVIRUS DASHBOARD

Active = individuals who are confirmed positive and currently in the isolation protocol.

Recovered = individuals who are no longer sick.

Total = total number of active & recovered cases from the start of school.