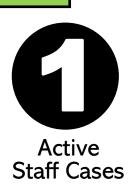

# COVID-19 CORONAVIRUS DASHBOARD

Active = individuals who are confirmed positive and currently in the isolation protocol.

Recovered = individuals who are no longer sick.

Total = total number of active & recovered cases from the start of school.