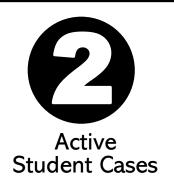

# COVID-19 CORONAVIRUS DASHBOARD

Active = individuals who are confirmed positive and currently in the isolation protocol.

Recovered = individuals who are no longer sick.

Total = total number of active & recovered cases from the start of school.