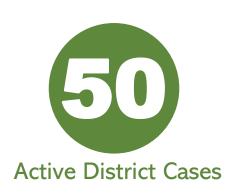

# COVID-19 CORONAVIRUS DASHBOARD

Active = individuals who are confirmed positive and currently in the isolation protocol.

Recovered = individuals who are no longer sick.

Total = total number of active & recovered cases from the start of school.