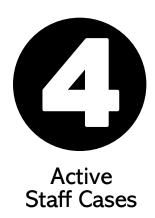

# COVID-19 CORONAVIRUS DASHBOARD

Active = individuals who are confirmed positive and currently in the isolation protocol.

Recovered = individuals who are no longer sick.

Total = total number of active & recovered cases from the start of school.