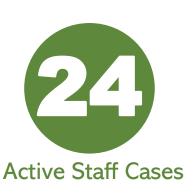

# COVID-19 CORONAVIRUS DASHBOARD

Active = individuals who are confirmed positive and currently in the isolation protocol.

Recovered = individuals who are no longer sick.

Total = total number of active & recovered cases from the start of school.