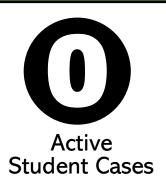

# COVID-19 CORONAVIRUS DASHBOARD

Active = individuals who are confirmed positive and currently in the isolation protocol.

Recovered = individuals who are no longer sick.

Total = total number of active & recovered cases from the start of school.