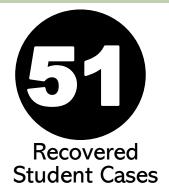

# COVID-19 CORONAVIRUS DASHBOARD

Active = individuals who are confirmed positive and currently in the isolation protocol.

Recovered = individuals who are no longer sick.

Total = total number of active & recovered cases from the start of school.