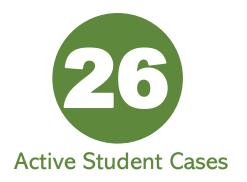

# COVID-19 CORONAVIRUS DASHBOARD

Active = individuals who are confirmed positive and currently in the isolation protocol.

Recovered = individuals who are no longer sick.

Total = total number of active & recovered cases from the start of school.