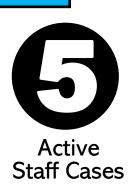

# COVID-19 CORONAVIRUS DASHBOARD

Active = individuals who are confirmed positive and currently in the isolation protocol.

Recovered = individuals who are no longer sick.

Total = total number of active & recovered cases from the start of school.