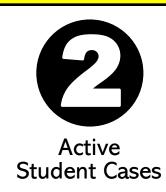

# COVID-19 CORONAVIRUS DASHBOARD

Active = individuals who are confirmed positive and currently in the isolation protocol.

Recovered = individuals who are no longer sick.

Total = total number of active & recovered cases from the start of school.