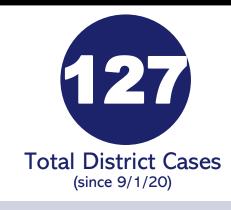

# COVID-19 CORONAVIRUS DASHBOARD

Active = individuals who are confirmed positive and currently in the isolation protocol.

Recovered = individuals who are no longer sick.

Total = total number of active & recovered cases from the start of school.