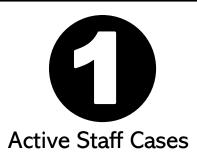

# COVID-19 CORONAVIRUS DASHBOARD

Active = individuals who are confirmed positive and currently in the isolation protocol.

Recovered = individuals who are no longer sick.

Total = total number of active & recovered cases from the start of school.