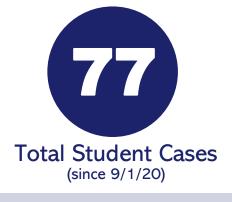

# COVID-19 CORONAVIRUS DASHBOARD

Active = individuals who are confirmed positive and currently in the isolation protocol.

Recovered = individuals who are no longer sick.

Total = total number of active & recovered cases from the start of school.