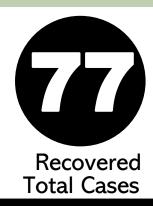

# COVID-19 CORONAVIRUS DASHBOARD

Active = individuals who are confirmed positive and currently in the isolation protocol.

Recovered = individuals who are no longer sick.

Total = total number of active & recovered cases from the start of school.